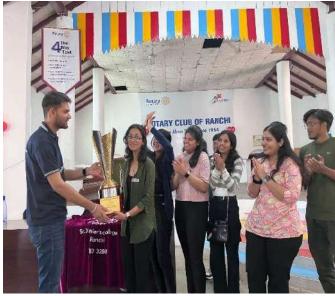

Project Description: On 14th February 2025, the Rotary Club of Ranchi, in collaboration with the Rotaract Club of United Ranchi and the Rotaract Club of St. Xavier's, successfully organized a "Free Medical Check-Up Camp" at the Morabadi Ground to provide health awareness to the nearby community. The event witnessed significant participation of 50+ Individuals, offering a range of health check-ups like sugar, blood pressure, etc and addressing various healthcare concerns. This initiative underscored the importance of health awareness and our collective commitment to community welfare.