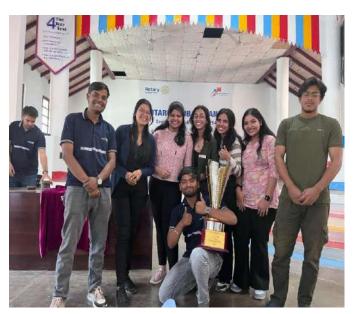

#### Project Images:

Project No: 05

Project Title: Cup of Infinity Winner

Project Date: 16th February 2025

Project Category: Club Services

Project Description: On the 12th of January 2025, the Rotaract Club of St. Xavier's College Ranchi, unlocked the extraordinary chapter of our victorious event: 3250 Infinity, conducting 50+ phenomenal events within a record-breaking time of 3 hours & 2 minutes. On 16<sup>th</sup> February 2025, among the 10 stellar teams, one emerged victorious the true embodiment of excellence and selfless service - TEAM ROBIN, the 3250 Infinity Champions. Their dedication, passion, collaboration and relentless drive made them the undeniable masters of change, proving that true magic lies in serving others.