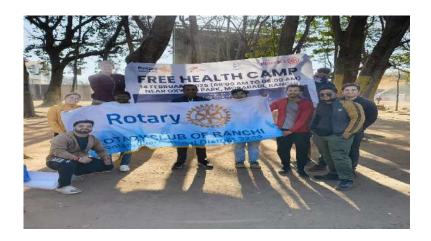

The club extends its heartfelt congratulations to all the selected members and wishes them good luck for their future endeavours.

Project Title: Health Check-Up Camp

Project Date: 14th February 2025

Project Category: Community Services

Project Description: On 14th February 2025, the Rotary Club of Ranchi, in collaboration with the Rotaract Club of United Ranchi and the Rotaract Club of St. Xavier's, successfully organized a "Free Medical Check-Up Camp" at the Morabadi Ground to provide health awareness to the nearby community. The event witnessed significant participation of 50+ Individuals, offering a range of health check-ups like sugar, blood pressure, etc and addressing various healthcare concerns. This initiative underscored the importance of health awareness and our collective commitment to community welfare.