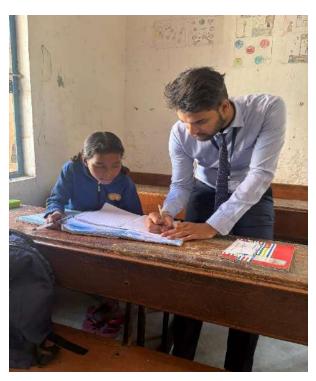

Beneficiaries- 320+ Individuals

Event Budget - Rs.7500/-

Project Title: Shiksha Classes

Project Date: 01<sup>st</sup> February 2025 – 28<sup>th</sup> February 2025

Project Category: Community Services

Project Description: The Rotaract Club of St. Xavier's College, Ranchi conducted 8 sessions & 1 event under its Project Shiksha Initiative in the month of February at Tharpakna School, Ranchi. The project focused on key subjects including Hindi, English, Mathematics, Science, General Knowledge, and Moral Science while also integrating cultural activities to foster creativity and social awareness.