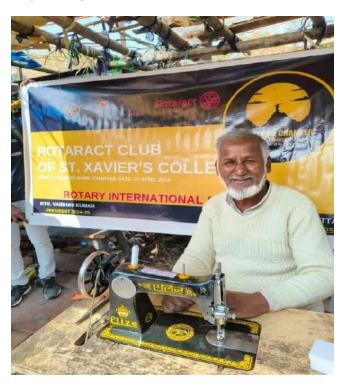

#### Project Images:

Project No: 07

Project Title: Innovation Oasis 2.0 Phase 2

Project Date: 23<sup>rd</sup> February 2025

Project Duration (in hours): 3 hours

Project Category: Vocational Services

Project Description: On 23rd of February, 2025, the Rotaract Club of St Xavier's College, Ranchi organised the Phase 2 of its mega event, Innovation Oasis 2.0 under the Vocational Service Avenue dedicated to help the small scale businesses. The 2nd Phase of the event took place on 23rd February where the members went to set up the stalls of the selected vendors across the Ranchi city with an enthusiastic participation of 85+ members from the college community with a great zeal and vigour to achieve the ultimate goal of the event. The event provided vendors with an extensive range of ₹30,000+ worth amenities including banners, umbrellas, plastic stools, benches, lights, dustbins, tables, shoe reparing kits, utensils, containers, cylinder, sewing machine, pamphlets, menu cards, water jar and dispenser groceries, etc, ensuring a seamless and supportive experience. Over 15+ vendors from various locations, including Morabadi, Kutchery Chowk, Lalpur, Dhurwa, Main Road, Upper Bazar, Firayalal Chowk, and numerous other areas, were benefited from the event. The vendors received valuable exposure, livelihood support, and resources to help grow their businesses.

The vendor's overwhelming positive response made the event truly worthwhile, with tangible connections & meaningful relationships making every effort rewarding. The smile on the vendor's face was a testament to the member's hard work and dedication.