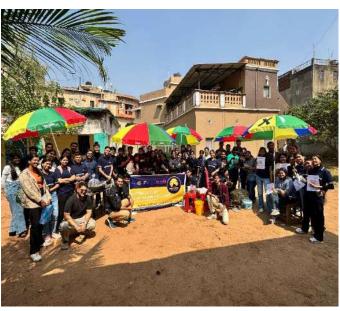

# PROJECTS DESCRIPTIONS

Project No: 01

Project Title: Virtual Vigilance

Project Date: 04<sup>th</sup> February 2025

Project Duration (in hours): 2 hours

Project Category: Community Services

Project Description: On 4th February, 2025, the Rotaract Club of St. Xavier's College, Ranchi, under its Project Chuwan, in collaboration with Rotaract Club of Kathmandu West and Rotaract Club of Koramangala, co-hosted "Virtual Vigilance: Cervical Cancer Awareness Session" in the spirit of World Cancer Day. The event witnessed an enthusiastic participation from 10 clubs from India and Nepal, with an overall participation of 100+ members. The guest speakers of the event — Dr. Anju Shrestha and Dr. Nidhi B. R. enlightened the attendees on early signs and preventive programmes of cervical cancer. Notable cases from the speakers' respective experiences were also heard during the event, providing real-world insights. Overall, the event successfully raised awareness on early detection, vaccination, and regular screenings, empowering youth to advocate for women's health and proactive care.