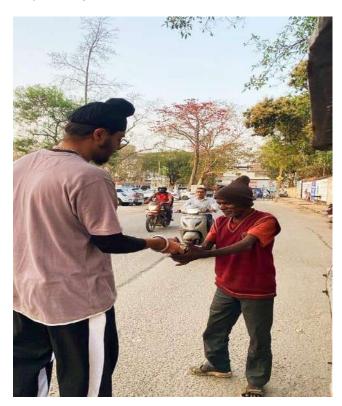

Beneficiaries- 100+ Individuals

 $Event\ Budget-Rs. 30,\!000/\!-$ 

Project Title: निर्वाह

Project Date: 25th February 2025

Project Category: Community Services

Project Description: On 25th February 2025, the Rotaract Club of St. Xavier's College Ranchi, under its Project Tript organised 'निर्वाह' - A Journey of Nourishment- an initiative to serve kindness with every dish. The event was graced by, 20+ enthusiastic members covering areas like Firayalal Chowk→Main Road→Ranchi station→Harmu Road→ Bada Talab→Pahadi Mandir & many more. Around 300+ food packets were distributed during the event. The meal was prepared by the participants themselves, showing their detailed preparation and joint effort. The overall experience was enriching for everyone involved. It was a day of shared happiness and a strong sense of community.

Beneficiaries- 320+ Individuals

Event Budget - Rs.7500/-

Project Title: Shiksha Classes

Project Date: 01<sup>st</sup> February 2025 – 28<sup>th</sup> February 2025

Project Category: Community Services

Project Description: The Rotaract Club of St. Xavier's College, Ranchi conducted 8 sessions & 1 event under its Project Shiksha Initiative in the month of February at Tharpakna School, Ranchi. The project focused on key subjects including Hindi, English, Mathematics, Science, General Knowledge, and Moral Science while also integrating cultural activities to foster creativity and social awareness.