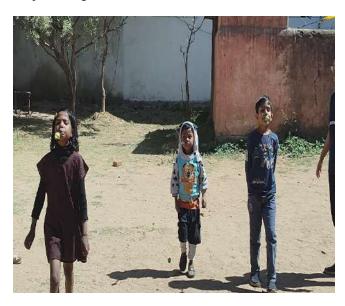

Beneficiaries- 50+ Individuals

Project Title: स्पर्धा

Project Date: 14<sup>th</sup> February 2025

Project Duration (in hours): 2 hours

Project Category: Club Services

Project Description: On 14th February 2025, the Rotaract Club of St. Xavier's College, Ranchi under its District Project - Happy School organised an exciting Sports Day event, "सर्पा" at the club's assisted school - Rajkiyakrit Prathmik Vidyalaya. The event witnessed an enthusiastic participation with 20+ club members and over 10 spirited children joining in to celebrate the joy of sports and camaraderie. The children engaged in a variety of exciting games such as Jalebi Race, Spoon & Lemon Race, Relay Race, London Statue, and many more. In a step towards promoting community service and well-being, 15 pairs of school shoes were also distributed among the children, ensuring their comfort and encouraging them to pursue education with confidence.

Beneficiaries- 30+ Individuals