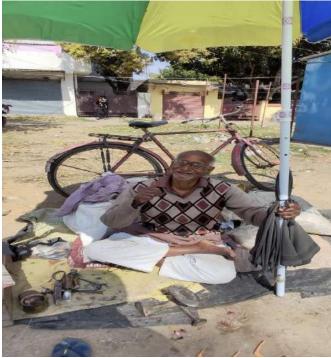

Beneficiaries- 100+ Individuals

 $Event\ Budget-Rs. 30,\!000/\!-$ 

Project Title: निर्वाह

Project Date: 25th February 2025

Project Category: Community Services

Project Description: On 25th February 2025, the Rotaract Club of St. Xavier's College Ranchi, under its Project Tript organised 'निर्वाह' - A Journey of Nourishment- an initiative to serve kindness with every dish. The event was graced by, 20+ enthusiastic members covering areas like Firayalal Chowk→Main Road→Ranchi station→Harmu Road→ Bada Talab→Pahadi Mandir & many more. Around 300+ food packets were distributed during the event. The meal was prepared by the participants themselves, showing their detailed preparation and joint effort. The overall experience was enriching for everyone involved. It was a day of shared happiness and a strong sense of community.

Beneficiaries- 320+ Individuals

Event Budget - Rs.7500/-

Project Title: Shiksha Classes

Project Date: 01<sup>st</sup> February 2025 – 28<sup>th</sup> February 2025

Project Category: Community Services

Project Description: The Rotaract Club of St. Xavier's College, Ranchi conducted 8 sessions & 1 event under its Project Shiksha Initiative in the month of February at Tharpakna School, Ranchi. The project focused on key subjects including Hindi, English, Mathematics, Science, General Knowledge, and Moral Science while also integrating cultural activities to foster creativity and social awareness.