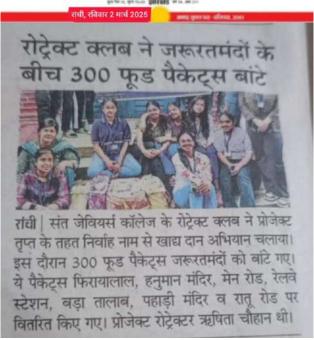

Beneficiaries- 100+ Individuals

 $Event\ Budget-Rs. 30,\!000/\!-$ 

Project Title: निर्वाह

Project Date: 25th February 2025

Project Category: Community Services

Project Description: On 25th February 2025, the Rotaract Club of St. Xavier's College Ranchi, under its Project Tript organised 'निर्वाह' - A Journey of Nourishment- an initiative to serve kindness with every dish. The event was graced by, 20+ enthusiastic members covering areas like Firayalal Chowk→Main Road→Ranchi station→Harmu Road→ Bada Talab→Pahadi Mandir & many more. Around 300+ food packets were distributed during the event. The meal was prepared by the participants themselves, showing their detailed preparation and joint effort. The overall experience was enriching for everyone involved. It was a day of shared happiness and a strong sense of community.

Beneficiaries- 320+ Individuals

Event Budget - Rs.7500/-

Project Title: Shiksha Classes

Project Date: 01<sup>st</sup> February 2025 – 28<sup>th</sup> February 2025

Project Category: Community Services

Project Description: The Rotaract Club of St. Xavier's College, Ranchi conducted 8 sessions & 1 event under its Project Shiksha Initiative in the month of February at Tharpakna School, Ranchi. The project focused on key subjects including Hindi, English, Mathematics, Science, General Knowledge, and Moral Science while also integrating cultural activities to foster creativity and social awareness.