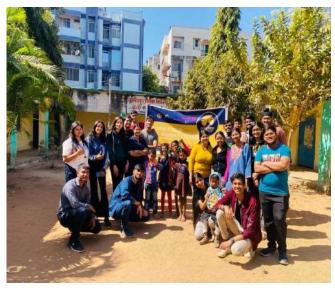

Beneficiaries- 320+ Individuals

Event Budget - Rs.7500/-

Project Title: Shiksha Classes

Project Date: 01<sup>st</sup> February 2025 – 28<sup>th</sup> February 2025

Project Category: Community Services

Project Description: The Rotaract Club of St. Xavier's College, Ranchi conducted 8 sessions & 1 event under its Project Shiksha Initiative in the month of February at Tharpakna School, Ranchi. The project focused on key subjects including Hindi, English, Mathematics, Science, General Knowledge, and Moral Science while also integrating cultural activities to foster creativity and social awareness.