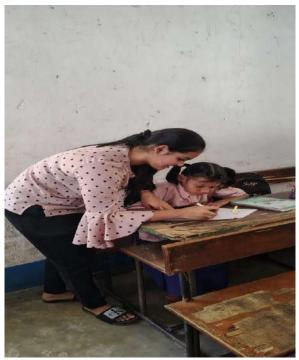

Beneficiaries- 320+ Individuals

Event Budget - Rs.7500/-

Project Title: Shiksha Classes

Project Date: 01<sup>st</sup> February 2025 – 28<sup>th</sup> February 2025

Project Category: Community Services

Project Description: The Rotaract Club of St. Xavier's College, Ranchi conducted 8 sessions & 1 event under its Project Shiksha Initiative in the month of February at Tharpakna School, Ranchi. The project focused on key subjects including Hindi, English, Mathematics, Science, General Knowledge, and Moral Science while also integrating cultural activities to foster creativity and social awareness.