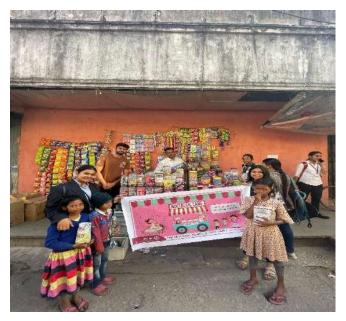

Project Description: On 20th of February, 2024 the Rotaract Club of St Xavier's College, Ranchi organized the Phase 1 of its mega event - Innovation Oasis-2.0:- where skills go formation, under its Vocational Service Avenue dedicated to help the small scale businesses across the city. The Phase 1 of the event held from 12th to 20th February 2025, featured a series of exciting tasks challenging teams to identify vendors in need of support. In addition to this, each team was assigned to present a detailed PPT report, outlining their plan of action, vendor details, and marketing strategy. The teams were also assigned to design an attractive banner for their business. The event being open to all witnessed an enthusiastic participation of 85+ members from the college community fostering a deep sense of empathy and innovation.

The 5 dynamic teams showcased their creativity and problem-solving skills by crafting innovative presentations and strategically selecting vendors across the Ranchi city. Each team's choice of vendors and unique ideas played a crucial role in developing effective decision making reflecting their creativity as well as professional skills.

#### Project Images:

Project No: 07

Project Title: Innovation Oasis 2.0 Phase 2

Project Date: 23<sup>rd</sup> February 2025

Project Duration (in hours): 3 hours

Project Category: Vocational Services

Project Description: On 23rd of February, 2025, the Rotaract Club of St Xavier's College, Ranchi organised the Phase 2 of its mega event, Innovation Oasis 2.0 under the Vocational Service Avenue dedicated to help the small scale businesses. The 2nd Phase of the event took place on 23rd February where the members went to set up the stalls of the selected vendors across the Ranchi city with an enthusiastic participation of 85+ members from the college community with a great zeal and vigour to achieve the ultimate goal of the event. The event provided vendors with an extensive range of ₹30,000+ worth amenities including banners, umbrellas, plastic stools, benches, lights, dustbins, tables, shoe reparing kits, utensils, containers, cylinder, sewing machine, pamphlets, menu cards, water jar and dispenser groceries, etc, ensuring a seamless and supportive experience. Over 15+ vendors from various locations, including Morabadi, Kutchery Chowk, Lalpur, Dhurwa, Main Road, Upper Bazar, Firayalal Chowk, and numerous other areas, were benefited from the event. The vendors received valuable exposure, livelihood support, and resources to help grow their businesses.